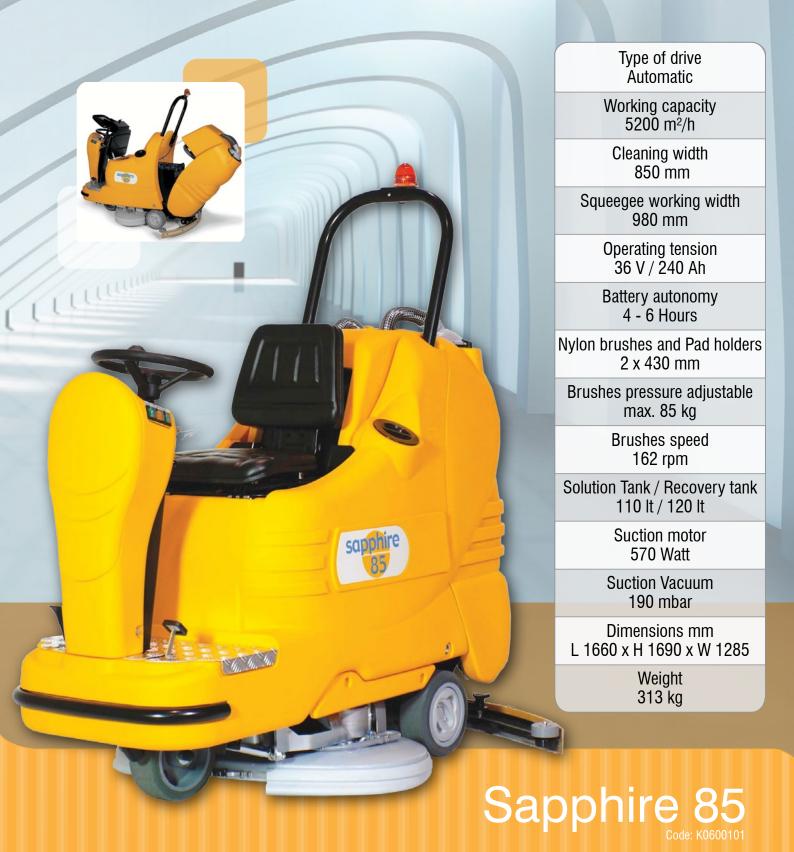

**CONTACT ALL BRANCHES** 

Tel: 1300 347 347 Fax: 1300 348 348

Email: sales@centralcleaning.com.au

The Sapphire 85 is a medium size ride-on scrubber with two counter rotating disc brushes and pad holders of 430mm. It has a cleaning width of 850mm.

Simple control panel, easy adjustment of brush pressure onto the floor and with a maximum value of respectively 85 kg. Ideal for large areas such as shopping centres, manufacturing plants, exhibition centres, areas up to 5000 sqm/h. The strong traction ensures working on inclined areas with gradients up to 10% and is controlled by a progressive and safe electronic system. Simple operation interface. Automatic or manual operation control mode and squeegee retraction when in reverse. Brush pressure up to 85kg and a tank size of 110lts.