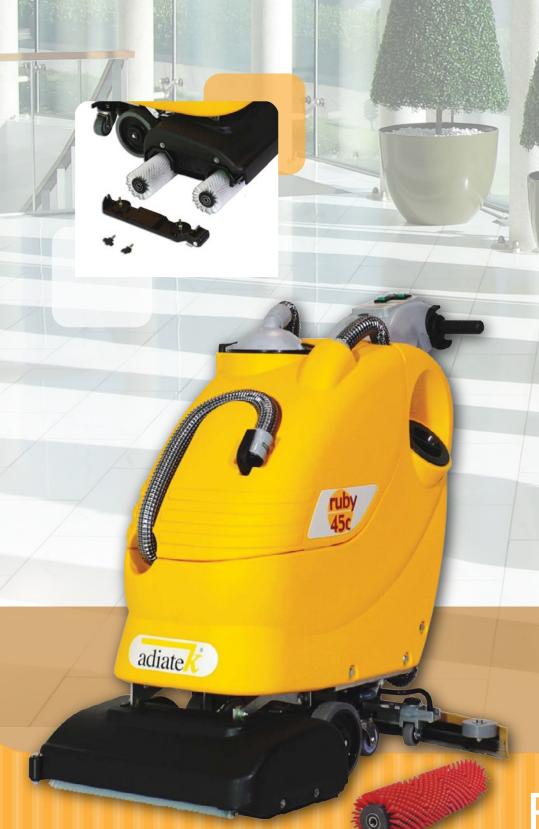

Type of drive Semi-automatic

Working capacity 1670 m<sup>2</sup>/h

Cleaning width 450 mm

Squeegee working width 790 mm

Operating tension 24 V / 110 Ah

Battery autonomy 2 - 4 Hours

Cylindrical brushes 2 x 450 mm

Brushes pressure adjustable max. 30 kg

Brushes speed 950 rpm

Solution Tank / Recovery tank 40 lt / 45 lt

Suction motor 570 Watt

Suction Vacuum 120 mbar

Dimensions mm L 1090 x H 1053 x W 548

Weight 71 kg

Ruby 45c

**CONTACT ALL BRANCHES** 

Tel: 1300 347 347 Fax: 1300 348 348

Email: sales@centralcleaning.com.au

Ruby 45c is a semi-automatic floor scrubbing machine with a 450mm cleaning width characterized by two cylindrical brushes turning in the same sense, giving the traction to the machine. It is a proven favorite for small retail sites, because it is easy to use, extremely compact and maneuverable. The Ruby 45c is unique and simple to use in every way. The maintenance of the brushes is very easy and is the best compromise between high quality and competitive price.