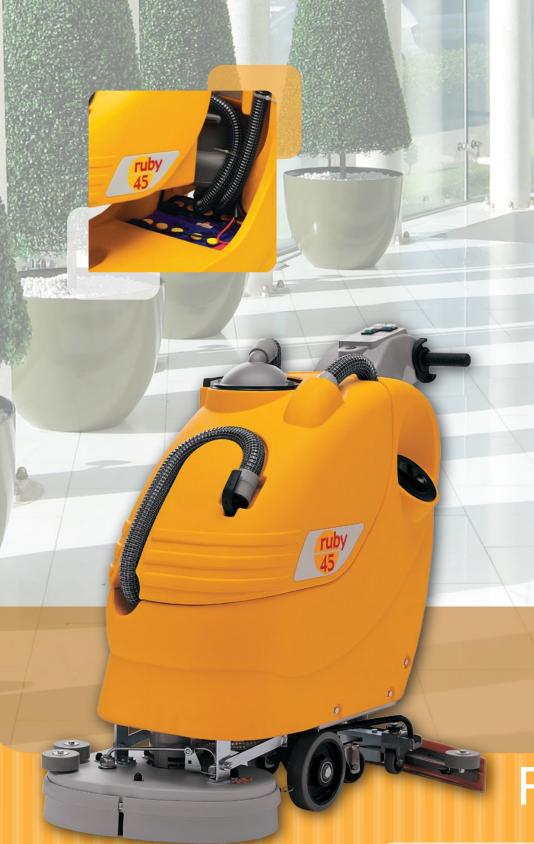

Type of drive Automatic

Working capacity 1800 m<sup>2</sup>/h

Cleaning width 450 mm

Squeegee working width 790 mm

Operating tension 24 V / 110 Ah

Battery autonomy 2 - 4 Hours

Nylon brushes and Pad holders 2 x 230 mm

Brushes pressure max. 22.5 kg

Brushes speed 350 rpm

Solution Tank / Recovery tank 40 lt / 45 lt

Suction motor 570 Watt

Suction Vacuum 120 mbar

Dimensions mm L 1102 x H 1053 x W 527

Weight 71 kg

Ruby 45b

The Adiatek Ruby 45b is a traction driven floor scrubbing machine with a cleaning width of 450mm.

The brush pressure can be adjusted by the operator from the control panel, to suit the floor to be cleaned. It is excellent for offices, shops, schools, terraces and other semi large areas. Thanks to the solid structure, easiness of maintenance, and the simplicity of the operating controls, it makes the Ruby 45b simple to use and achieve an excellent cleaning result.