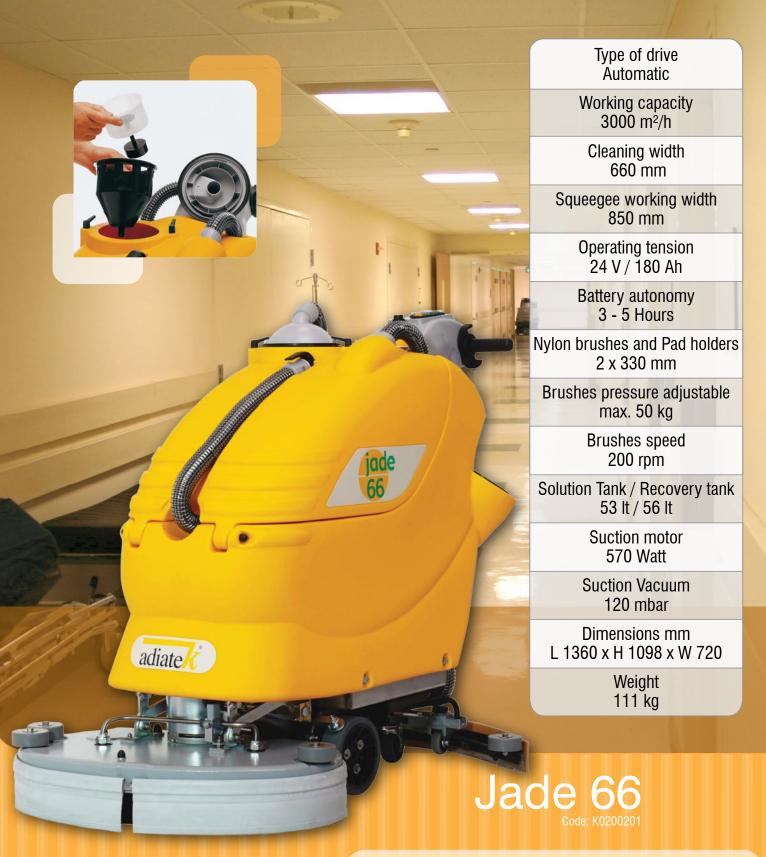

**CONTACT ALL BRANCHES** 

Tel: 1300 347 347 Fax: 1300 348 348

Email: sales@centralcleaning.com.au

The Jade 66 is a battery walk behind floor scrubbing machine with a cleaning width of 660mm and comes with two counter rotating disc brushes and pad holders.

The combination of a large cleaning width on such a compact model ensures the Jade 66 is one of the most popular scrubbing machines worldwide to quickly clean where fast cleaning is necessary and compact enough to clean small and large areas. Can be used to clean Hospitals, Supermarkets, Warehouses, office buildings and many more.