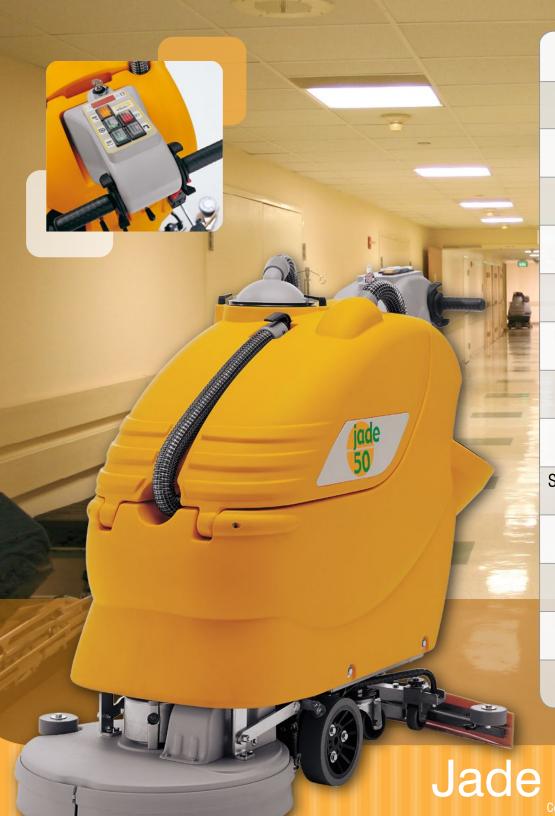

**CONTACT ALL BRANCHES** 

Tel: 1300 347 347 Fax: 1300 348 348

Email: sales@centralcleaning.com.au

The Jade 50t is a battery operated walk behind floor scrubbing machine with one single brush and a pad holder with a cleaning path of 500mm. With a larger clean water and recovery tank the Jade 50t offers the best in all cleaning aspects. The single brush system is equipped with a device of coupling/uncoupling of the brush thus saving manual intervention, and

Suitable for all types' areas such as: Hospitals, schools, Supermarkets, office buildings or all other surroundings where major care in hygiene is required.

suitable where frequent sanitization of the brush is essential.