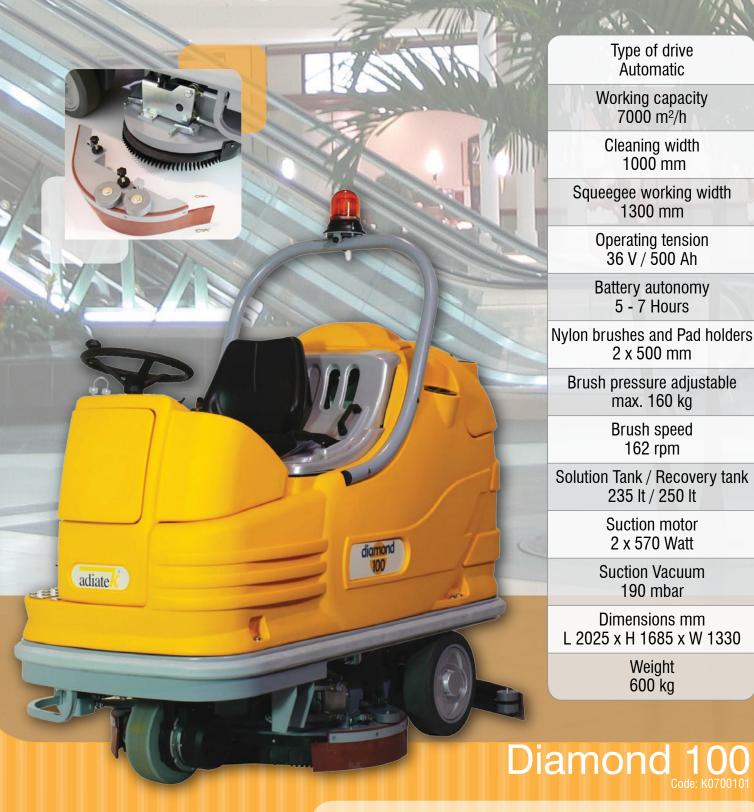

**CONTACT ALL BRANCHES** 

Tel: 1300 347 347 Fax: 1300 348 348

Email: sales@centralcleaning.com.au

The Diamond 100 is simply the king of ride on floor scrubbers. With a 100cm cleaning path and equipped with two counter-rotating nylon brushes and pad holders.

It is a very professional machine with easy maintenance.

An inspection door made in INOX material permits the complete cleaning of the recovery tank. The strong squeegee with its innovative shape dries perfectly even when driving fast. The squeegee features quick disassembly, and easy adjustments and the squeegee rubber can be used on all 4 sides.

The perfect balance of the weights guarantees safety, reliability and elevated performances. This machine is suited for very dirty and slippery floors and when a speedy cleaning process is required with a total focus on excellence is expected. The powerful traction motor permits the Diamond to work on slopes with a gradient up to 10% and a speed up to 7km/h.