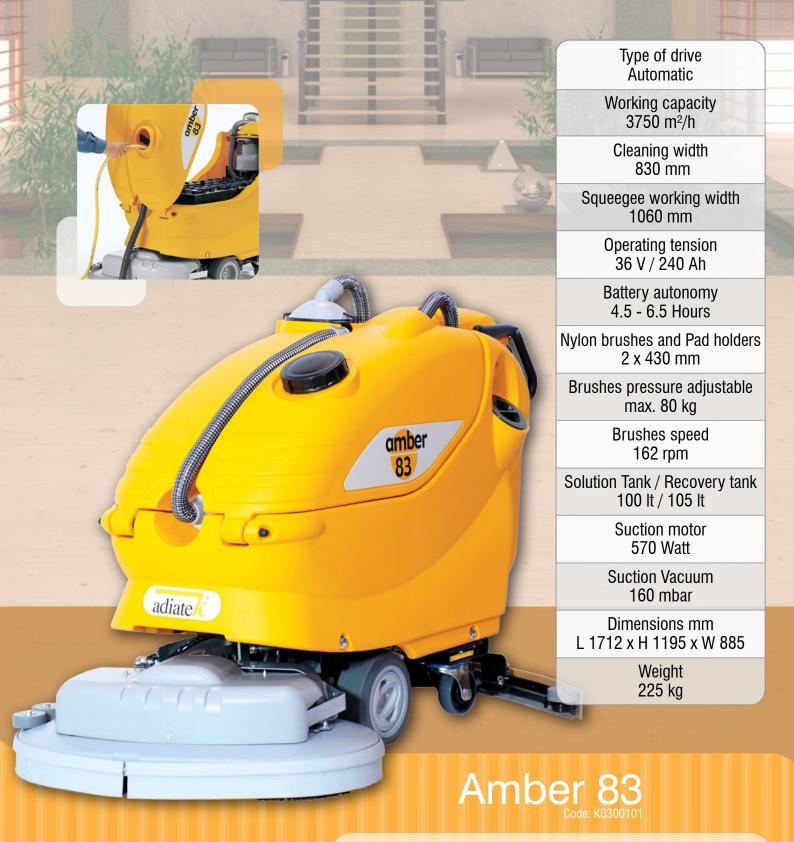

**CONTACT ALL BRANCHES** 

Tel: 1300 347 347 Fax: 1300 348 348

Email: sales@centralcleaning.com.au

The Amber 83 is king of kings in walk-behind auto scrubber machines. With a cleaning path of 830mm. The unit comes complete with two 430mm Nylon brushes and pad holders.

Excellent for medium-big areas with a tank size of 100lt and thanks to the ease of handling it is suitable to work in zones with obstacles. The ergonomic handle design and the hydraulic lifting system of the brushes (Adiatek Patent) makes operating and maneuvering of this machine a breeze. A very simple draining system of the recovery tank through the outer hose placed in the front part of the machine which also allows the unit to reach any type of floor drainage or sink. Ideal for cleaning Supermarkets, Warehouses, Shopping Centres and any other medium to large area.